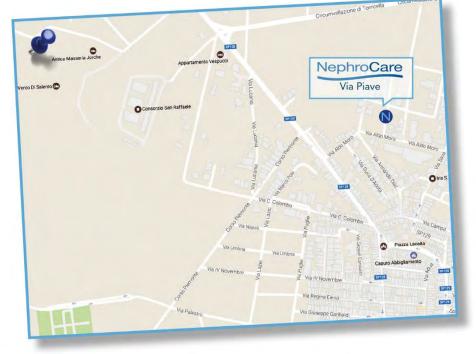

#### Via Piave – 74020 Torricella (TA) TEL.: 099/957.32.82 FAX: 099/957.32.82 www.nephrocare.it e-mail: Torricella.Clinics-IT@nephrocare.com